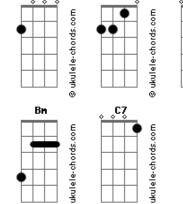

## **Barbra Streisand - My Funny Valentine**

ukulele-chords.com

ukulele-chords.com

```
Tom: C
  Intro: Am Am Am Am Am Am Am
My funny valentine, sweet, comic valentine F Dm Dm E7 Dm E7
You make me smile with my heart
             E7
                                             Am
Your looks are laughable, unphotographable
          Dm Fm
Yet you're my favorite work of art
Bridge:
               C
                     G7
Is your figure less than Greek
Dm G7 C Dm C
Is your mouth a little weak
Dm G7 C E E7 Am
```

```
When you open it to speak, are you smart
             Am
But don't change a hair for me
                        Am
Not if you care for me
F Bm E7
Stay, little valentine
Am C7 F F Dm G7
                                С
Stay
             each day is valentine's day
Bridge
But don't change a hair for me
            Am
                            Am
Not if you care for \ensuremath{\mathsf{me}}
              Bm E7 Am
Stay, little valentine, stay

F F Dm G7 C Fdim C

Each day is valentine's day
```

ukulele-chords.com

ukulele-chords.com

ukulele-chords.com

ukulele-chords.com