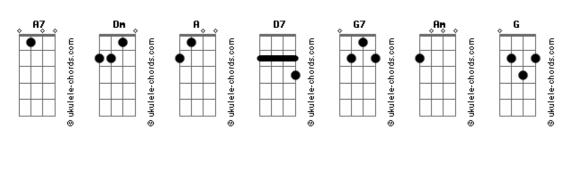

ess I'm in love with you
Bridge
                 G
Somehow I know at a glance
The terrible chances I'm taking
```

```
D7
Fine at the start, then left with a heart that is breaking
                   Cdim
Maybe I'll live a life of regret
G7
                      Gm
Maybe I'll give much more than I get

A7 Dm A7 A D7 G7 C

But nevertheless I'm in love with you
                      Cdim
Maybe I'm right, and maybe I'm wrong
G7
                      Gm
Maybe I'm weak, and maybe I'm strong
A7 Dm A7 A D7 G7 C
                                         Am D7 G7
But nevertheless I'm in love with you.
                     Cdim
Maybe I'll win, and maybe I'll lose,
    G7
                                              Α7
                      Gm
Nevertheless I'm in love with you
```

## **Acordes**