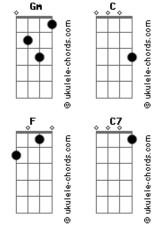

eless I'm in love with you
Bridge
                 G
Somehow I know at a glance
The terrible chances I'm taking
```

```
D7
Fine at the start, then left with a heart that is breaking
                   Cdim
Maybe I'll live a life of regret
G7
                      Gm
Maybe I'll give much more than I get

A7 Dm A7 A D7 G7 C

But nevertheless I'm in love with you
                      Cdim
Maybe I'm right, and maybe I'm wrong
G7
                      Gm
Maybe I'm weak, and maybe I'm strong
A7 Dm A7 A D7 G7 C
                                         Am D7 G7
But nevertheless I'm in love with you.
                     Cdim
Maybe I'll win, and maybe I'll lose,
    G7
                                              Α7
                      Gm
Nevertheless I'm in love with you
```

## **Acordes**