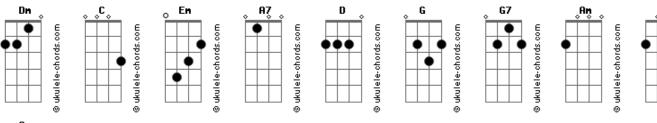

## Barbra Streisand - Soon It's Gonna Rain

```
Tom: C

C C/13 C C/13
Soon it's gonna rain, I can feel it
CM7 C/13 Em A7
Soon it's gonna rain, I can tell
Dm D Dm G C Edim Dm G7
Soon it's gonna rain, what are we gon-na do
C C/13 C C/13
Soon it's gonna rain, I can feel it
CM7 C/13 Em A7
Soon it's gonna rain, I can tell
Dm D G G7 C Fdim C
Soon it's gonna rain, what'll we do with you
Bridge
Dm Fdim G G7
```

```
We'll find
           four limbs on a tree
     C C/13
                Em Am
               four walls and a floor
We'll build
    Dm Dm
                 F
We'll bind
         it all over with leaves
   Am Cdim Dm G7
Then duck inside to stay
           C/13 C
                       C/13
Then we'll let it rain, we'll not feel it
            C/13 Em
Then we'll let it rain, rain pell-mell
             Dm Dm
                        G
And we'll not complain if it never stops at all
     F
            Em Dm G7
We'll live and love within our own four walls
```