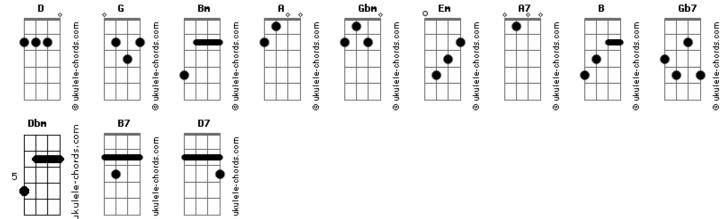

## **Barbra Streisand - Where Or When**

Tom: D

```
Intro: D Bm G A G
```

| D D D                                         | Gbm |
|-----------------------------------------------|-----|
| It seems we stood and talked like this before |     |
| GGE mEmGGE mEm                                |     |
| We looked at each other in the same way then  |     |
| G G Em Em G G D Bm Em A7                      |     |
| But I can't remember where or when            |     |
| D D                                           | D   |
| Gbm                                           |     |

The clothes you're wearing are the clothes you wore G G Em B G G Em Em

ത

The smile you are smiling you were smiling then G G Em Em G G D Bm G Gb7 But I can't remember % where or when Bridge Bm Em Dbm Gb7 Some things that happen for the first time Bm G G Em Em G A7 Bm Seem to be D happening again Gbm D7/13-And so it seems that we have met before Em B7 Em Gbm And laughed before and loved before

G G A A D Bm G Gdim D But who knows where or when