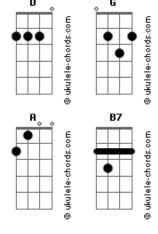

## **Barry Manilow - Close To You**

```
Tom: D

Intro: G G Gdim A7 A7

D A7 G G Em A7 Gdim D G D
Close to you, I will always stay
D D Em A7 Edim Bm D7

Close to you, though you're far away
G G Gm

You'll always be near
Gdim D Gbm Bm
As though you were here by my side
E Bm D Bm A Gbm A7/13-
No matter where, in my dreams I'll find you there
D A7 G G Em A7 Gdim D G D
Close to me, sharing your caress
```

ukulele-chords.com

```
D D Em A7 Edim Bm D7
Can't you see you're my happiness
G G G Gm Edim A7 D
Wherever you go, my heart will go, too
A B7
What can I do
G G Gdim A7 A7 D
It only wants to be close to you
Interlude: D A7 G G Em A7 Gdim D G D D D Em A7
G G G Gm Edim A7 D
Wherever you go, my heart will go, too
Gbm B7
What can I do
G G Gdim A7 A7 D
It only wants to be close to you
```