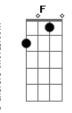

## **Barry Manilow - When I Fall In Love**

```
Tom: C
  Intro: C C F A7 Dm Dm Fdim C Dm G7 C Cdim Dm G7
        Fdim C G C
                          it will be completely
When I fall in love,
      Gbdim A7/13- A7 Fm G G7
Or I'll never fall in love
In a restless world like this is
            C
                Gm
Love is ended before it's begun
              Dm
                                A7/13- A7
And too many moonlight kisses
              Dm
                   Fdim
Seem to cool in the warm the of the sun
      Fdim C G C F
                        it will be forever
When I give my heart,
       Gbdim A7/13- A7 Fm G G7
Or I'll never
             give my heart
```