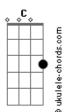

## **Barry Manilow - When I Fall In Love**

```
Tom: C
  Intro: C C F A7 Dm Dm Fdim C Dm G7 C Cdim Dm G7
        Fdim C G C
                          it will be completely
When I fall in love,
      Gbdim A7/13- A7 Fm G G7
Or I'll never fall in love
In a restless world like this is
            C
                Gm
Love is ended before it's begun
              Dm
                                A7/13- A7
And too many moonlight kisses
              Dm
                   Fdim
Seem to cool in the warm the of the sun
      Fdim C G C F
                        it will be forever
When I give my heart,
       Gbdim A7/13- A7 Fm G G7
Or I'll never
             give my heart
```