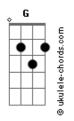

## **Barry Manilow - When I Fall In Love**

```
Tom: C
  Intro: C C F A7 Dm Dm Fdim C Dm G7 C Cdim Dm G7
        Fdim C G C
                          it will be completely
When I fall in love,
      Gbdim A7/13- A7 Fm G G7
Or I'll never fall in love
In a restless world like this is
            C
                Gm
Love is ended before it's begun
              Dm
                                A7/13- A7
And too many moonlight kisses
              Dm
                   Fdim
Seem to cool in the warm the of the sun
      Fdim C G C F
                        it will be forever
When I give my heart,
       Gbdim A7/13- A7 Fm G G7
Or I'll never
             give my heart
```