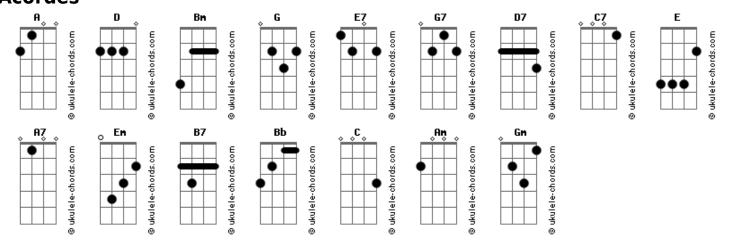

## Barry White - Just the way you are

```
I just want someone that I can talk to D D D E D
                                                            I'll want you just the way you are
         E7
                G7 D D7 G7
don't go changin' to try please me you never let me down
                                                        I need to know that you will always be
               C7
                    D
                                                                   Α7
   don't imagine you're too familiar
E7 A7 A7
                                                        the same old someone that I knew
                                                                                Αm
And I don't see you anymore
                                                        What will it take till you believe in me
D E7 G7 D D:
I would not leave you in times of trouble
                                                                  C
                                                         The way that I believe in you
G7 C7
                        D
we never could have come this far
                                                                 F7
                                                        I said I love you & that's forever
 D7 G7 C7 D D7
Mm I took the good times I'll take the bad times
Em A D D D E D
                                                        G7 C7
                                                        & this I promise from the heart
    I'll take you just the way you are
                                                                   C7 D
                                                                   I could not love you any better A D D D E D
don't go trying some new fashion
                                                            I'll love you just the way you are
               C7
                                                                               D D7 G7
don't change the colour of your hair
                                                                   E7 G7
I don't want clever conversation I never want to work that
   Althought I might not seem so care
                                                                         C7
                                                        D7
                                                              I just want someone that I car
A7 Bb C Am D Bb C
                                                                                       that I can talk to
                                                        Mm
            E7 G7 D D7 G7 C7
                                                        Em
I don't want clever conversation I never want to work that
                                                        I'll want you just the way you are
                                                        D Bm G7 Bm G7 Gm D Am D7 G7 Gm D Bm......
```