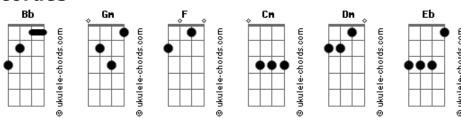

## **Bastille - Torn Apart**

```
Intro: Gm F Gm F
                                                         Oh,
                                                                         You're out of sight but not out of my mind
      Cm Dm Eb
      Cm Dm Eb F
                                                         Pré-Refrão:
                                                         And it hurts like hell
                                                               Gm F
I could only be myself with you around
                                                         To be torn apart
  Cm Cm Dm Eb
                                                                Eb
                                                         And it hurts like hell
                  with you around
                                                                Gm F
                                                         To be thrown around
And now there's nothing left for me to think about
 Cm Cm Dm Eb Cm Cm Dm Eb F
                to think about.
                                                         Refrão:
Pré-Refrão:
                                                                            Cm
                                                         We were born to be together
       Fb
                                                             Eb
And it hurts like hell
                                                         Torn apart
      Gm F
                                                         Torn apart
To be torn apart
      Eb
                                                         Gm
And it hurts like hell
                                                         We were born to be together
       Gm F
To be thrown around
                                                         Torn apart
Refrão:
                                                         Torn apart
                                                         Ponte:
We were born to be together
                                                          Gm Cm Eb F
     Eb
                                                         {\tt Ooooooooooooooooo}
Torn apart
                                                          Gm Cm Eb F
                                                         0oooooooooooooooooh
Torn apart
Gm
                                                         Refrão:
We were born to be together
    Fb
Torn apart
                                                         We were born to be together
                                                               Eb
Torn apart
                                                         Torn apart
                                                         Torn apart
Verso 2:
You start with a heavy treasure, and left your mark
                                                         We were born to be together
                            Cm Cm Dm Eb F
     Cm Cm Dm Eb
                                                              Fb
0h,
                    Your mark on me
                                                         Torn apart
                                                         Torn apart
The space you used to fill it's now this great black hole
                                                         ( Gm Cm Eb F Gm Cm Eb F )
                              Cm
```