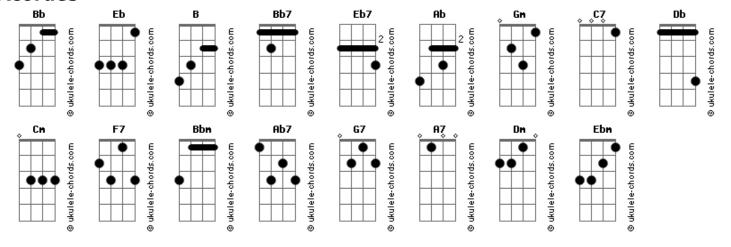

## B.B. King - You don't know me

```
Tom: Eb
  De: BB King & Diane Schuur
Intro: Eb Bb Eb Bb
You give your hand to me
      Eb Eb7
And you say hello
        Ab
And I can hardly speak
          Cdim
My heart is beating so
     Gm
           C7
And anyone can tell
           Ab
You think you know me well
            Eb
But you don't know me
            Ab
No, you don't know the one
who thinks of you at night
   Db
And longs to kiss your lips
           Ddim
And longs to hold you tight
         Cm
To you I'm just a friend
```

```
It's all I've ever been
              Ab Db Ab7
Well you don't know me
       G7 Cm
I never knew the art of making love
              Eb7
Bbm
Thought my heart aches with love for you Dm7- G7 Cm
Afraid and shy, I let my chance go by
                  Ddim
Ab
The chance that you might love me too
           Ab
You give your hand to me
Then you say goodbye
            Ďb
I watch your walk away
         Dm7 -
Beside that lucky guy
G7
No, you'll never, never know
          Db
The one who loves you so
Eb7 Ab F7
Well, you don't know me
Repita o final, subindo um Eb Em7- A7 Dm Eb F7 Bb )
Para terminar: Ebm Bb
```

## **Acordes**