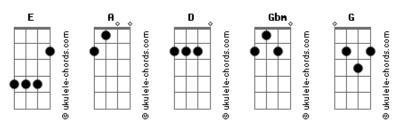

## **Beabadoobee - Care**

I'm still the same tom: Α But are you the same? Gb (forma dos acordes no tom de  ${\sf E}$  ) Capostraste na 2ª casa G Oh, by the way [Primeira Parte] I'm still the same I'm still the same I've talked about it But are you the same? E D Α G Maybe it's time to cooperate Are you the same? E D D I need some?help?to forget about?it Are you the same? [Pré-Refrão] Are you the same? Gbm Gbm Are you the same? G I don't want your sympathy G Are you the same? Gbm G Stop saying?you give a shit D Are you the same? G 'Cause you don't really D Are you the same? [Refrão] Forget about it A G D Care, care, care, yeah [Pré-Refrão] A G D Care,?care,?care,?yeah Gbm G I don't want your sympathy A G D Care, care, care,?yeah Gbm G I guess I've had it rough (A G D) But you don't really [Segunda Parte] [Refrão] A G D I've thought about it Care, care, care, yeah A E D Maybe it's time to communicate A G D Care, care, care, yeah A G D D Е Care, care, care, yeah Gbm The fact I still can't forget about it (A G D) [Pré-Refrão] [Final] Gbm G I don't want your sympathy G Are you the same? Gbm G I guess I've had it rough D But you don't really Are you the same? Are you the same? [Refrão] Α G D Oh, oh Care, care, care, yeah G A G D Oh, oh Care, care, care, yeah D You, you A G D Care, care, care, yeah You, you ( A G D ) ( C G C G ) A G Are you the same? D [Ponte] Are you the same? Are you the same? G Oh, by the way Are you? D I'm still the same Acordes