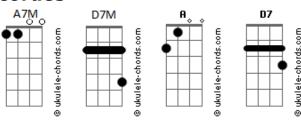

## **Beabadoobee - Coffee**

```
Intro: A A7M D7M D7
Don't stay awake for too long
Don't go to bed
                  D7M
I'll make a cup of coffee for your head
I'll get you up and going out of bed
                    A7M
And I promise that one day I'll feel fine
                                  D7M
                    A7M
And I promise that one day I'll feel alright
And I'll make a cup of coffee
    A7M
With the right amount of sugar
        D7M
How you like it
And I'll make a cup of coffee
With the right amount of sugar
How you like it
How you like it
```