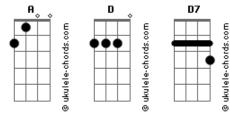

## **Beabadoobee - Coffee**

Tom: A Intro: A A D D7 Don't stay awake for too long Α Don't go to bed D I'll make a cup of coffee for your head D7 I'll get you up and going out of bed D7 D Α Α And I promise that one day I'll feel fine Α Α D D7 And I promise that one day I'll feel alright And I'll make a cup of coffee With the right amount of sugar D D7 How you like it And I'll make a cup of coffee Α With the right amount of sugar D How you like it D7 How you like it