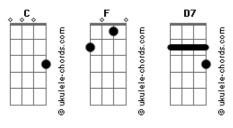

## **Beabadoobee - Coffee**

```
Tom: C
Intro: C C F D7

C
Don't stay awake for too long
C
Don't go to bed
F
I'll make a cup of coffee for your head
D7
I'll get you up and going out of bed
C F D7
And I promise that one day I'll feel fine
C F D7
And I promise that one day I'll feel alright