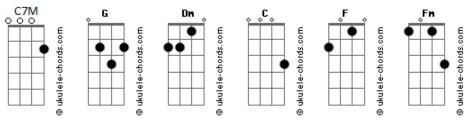

## **Beabadoobee - The Moon Song**

```
tom:

G
Intro: Dm G C C7M C C7M

Dm G C C7M C C7M

I'm lying on the moon
Dm G C C7M C C7M

My dear, I'll be there soon
Dm G C C7M C C7M

It's a quiet and starry place
Dm G

Time's we're swallowed up
F Fm C C7M C C7M

In space we're here a million miles away
Dm G C C7M C C7M

There's things I wish I knew
Dm G C C7M C C7M
```

```
There's no thing I'd keep from you

Dm G C C7M C C7M

It's a dark and shiny place

Dm G

But with you my dear

F Fm C C7M C C7M

I'm safe and we're a million miles away

Dm G C C7M C C7M

We're lying on the moon

Dm G C C7M C C7M

It's a perfect afternoon

Dm G C C7M C C7M

Your shadow follows me all day

Dm G

Making sure that I'm

F Fm C C7M C C7M

Okay and we're a million miles away
```

## **Acordes**