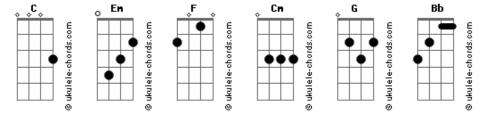

## The Beach Boys - She's My Lady

All I can do you know you know it's for my lady

G

Bb

F I love her so, I love to grow with my lady my lady

Em F Falling in love, summer we're toge - together with my lady

Love the life I live. Live the life that I love. Live it with

| G<br>I love her so. I'll let her                                         | <pre>Bb know she's lady,</pre> | F Em yes my lady |
|--------------------------------------------------------------------------|--------------------------------|------------------|
| Em G Bb F Em                                                             |                                |                  |
| Em F Yes I'm in love. Love in lov Em F She's knows I'm in love. Lov lady |                                | Cm               |

## **Acordes**

Tom: C