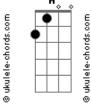

## **Beady Eye - The Morning Son**

Tom: Gb I stand alone Nobody knows **E**) (com acordes na forma de Capostraste na 2ª casa Am F Intro: E E A Am E B Am E The Morning Son has rose Am F You'll never know The morning Son has rose F Am Unless you try The morning Son has rose Am You're blinded by what The morning Son has rose Am Am You idolize The morning Son has rose Е Solo: E E A Am E B Am E I stand alone o slide deve ser usado em cima do traste e não da casa. В Nobody knows Am The morning Son has rose Е So let it be F He's in my mind Е And give it time He's in my soul You go your way Α He's even in my Am And i'll go mine Am Rock n' Roll Е I stand alone F I stand alone B В Nobody Knows Nobody knows Am The Morning Son has rose F Am The Morning Son has rose Gb Riff: E E A Am E B Am E We'll never know Unless we try We're blinded by what F Am I'm here to show We idolize F I'll help you out F We stand alone It takes a lifetime В Nobody knows Am I'v worked it out Am E The Morning Son has rose Е Am The Morning Son has rose... Acordes В