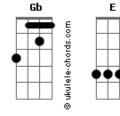

## **Beady Eye - The Morning Son**

Tom: Gb I stand alone Nobody knows **E**) (com acordes na forma de Capostraste na 2ª casa Am F Intro: E E A Am E B Am E The Morning Son has rose Am F You'll never know The morning Son has rose F Am Unless you try The morning Son has rose Am You're blinded by what The morning Son has rose Am Am You idolize The morning Son has rose Е Solo: E E A Am E B Am E I stand alone o slide deve ser usado em cima do traste e não da casa. В Nobody knows Am The morning Son has rose Е So let it be F He's in my mind Е And give it time He's in my soul You go your way Α He's even in my Am And i'll go mine Am Rock n' Roll Е I stand alone F I stand alone B В Nobody Knows Nobody knows Am The Morning Son has rose F Am The Morning Son has rose Gb Riff: E E A Am E B Am E We'll never know Unless we try We're blinded by what F Am I'm here to show We idolize F I'll help you out F We stand alone It takes a lifetime В Nobody knows Am I'v worked it out Am E The Morning Son has rose Е Am The Morning Son has rose... Acordes В