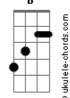

## **Beady Eye - The Morning Son**

Tom: Gb I stand alone Nobody knows **E**) (com acordes na forma de Capostraste na 2ª casa Am F Intro: E E A Am E B Am E The Morning Son has rose Am F You'll never know The morning Son has rose F Am Unless you try The morning Son has rose Am You're blinded by what The morning Son has rose Am Am You idolize The morning Son has rose Е Solo: E E A Am E B Am E I stand alone o slide deve ser usado em cima do traste e não da casa. В Nobody knows Am The morning Son has rose Е So let it be F He's in my mind Е And give it time He's in my soul You go your way Α He's even in my Am And i'll go mine Am Rock n' Roll Е I stand alone F I stand alone B В Nobody Knows Nobody knows Am The Morning Son has rose F Am The Morning Son has rose Gb Riff: E E A Am E B Am E We'll never know Unless we try We're blinded by what F Am I'm here to show We idolize F I'll help you out F We stand alone It takes a lifetime В Nobody knows Am I'v worked it out Am E The Morning Son has rose Е Am The Morning Son has rose... Acordes В