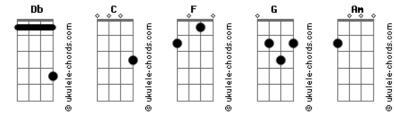

## Bebe Rexha - Bad Bitches Dont Cry

Tom: Db F Am G Am (stop) Well you thought wrong 'cause baby I am bulletproof (com acordes na forma de C) Yeah i push through the storm baby, push through the pain Capostraste na lª casa Intro: F G Am Am (x2) Dust myself off and stay in the game F G Am Am F Won't let you tell me, tell me I'm down, I needed you like the stars need the night G Am Am But you left me in the dark here to die I am the queen and this is my crown. F G Am Am F G And we had something that money could never buy I am a fighter, I'm the igniter F G Am Am But you ruined it with all your twisted lies. I'm gonna light your whole world on fire F Am F G I wanna thank you for Am Bad bitches don't cry, we just get even, even Am G Am Making me so much stronger. F G Am So raise your fist Yeah raise 'em to the sky Am Am Baby keep on living living Cause, Bad bitches don't cry, we just get even, even G G F Am And if there is one thing that I've ever learnt is So raise your fist Yeah raise 'em to the sky Am If you play with fire you're going to get burned Baby keep on living living FG Am 'cause bad bitches don't cry, And if there is one thing that I've ever learnt is Am Am Am If you play with fire you're going to get burned Don't cry, don't cry, don't cry F (hold) (hold) Don't cry. 'cause bad bitches don't cry, Don't cry, don't cry, don't cry Don't cry. G Am