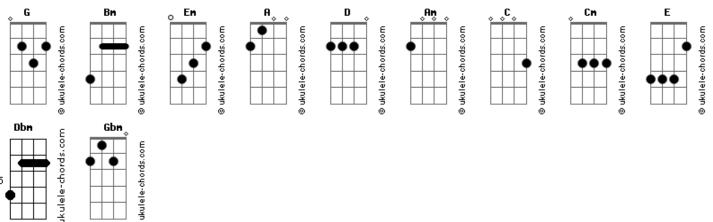

## Bee Gees - Heartbreaker

```
My love is stronger than the universe
Intro: Bm Bm Em Bm A (Bm )
                                                               My soul is cryin' for you
      A Bm Bm Em Bm A (G )
                                                               And that can not be reversed
I got to say it and it's hard for me
                                                               You made the rules but you could not see
You got me cryin' like I thought I would never be
                                                               You made a life out of hurtin' me
Love is believin' but you let me down
How can I love you when you ain't around
                                                               Out of my mind
                                                                                    Fm
And I .....
                                                               I am held by the power of you love
                                                               Tell me when do we try
Get to the morning and you never call
                                                                         Cm
                                                               Why should we say goodbye?
Love should be ev'rything or not at all
                                                                                                D
                                                               Why do you have to be a
                                                                                        heartbreaker
And it don't matter what ever you do
                                                               Is it a lesson that I never knew?
I made a life out of lovin' you
                                                                                   Bm
                                                               Gotta get out of the spell that I'm under
Only to find any dream that I follow is dying
                                                               My love for you
                                                               Interlúdio: Bm Bm Em Bm A G G G D
             D
I'm cryin' in the rain
                           Bm
                                                         Bm
                                                               Ohhh.
I could be searchin' my world for a love everlasting
                                                               Why do you have to be a
                                                                                         heartbreaker?
Feeling no pain, when will we meet again
                                                               Is it a lesson that I never knew?
                                                                                      Dbm
Why do you have to be a heartbreaker
                                                               Gotta get out of the spell that I'm under
                                                               My love for you
Is it a lesson that I never knew?
                   Bm
                                                                                                        Dbm
Gotta get out of the spell that I'm under
                                                               Why do you have to be a
                                                                                        heartbreaker
My love for you
                                                               When I was bein' what you want me to be?
                                D
                                                               Dbm Gbm Dbm Gbm D Dbm Suddenly ev'rything I ever wanted has passed me by, my love
                                                                                                               Dbm
Why do you have to be a heartbreaker
When I was bein' what you want me to be
                                                               (fading out)
                 Bm
                        Em C
                                                                                        Bm
                                                                                                          Dbm
Suddenly ev'rything I ever wanted
                                                               Why do you have to be a
                                                                                         heartbreaker?
                                   has passed me by
This world may end
                                                               Is it a lesson that I never knew?
                                                                                      Dbm
Not you and I
                                                               Gotta get out of the spell that I'm under
                                                                      Dbm
                                                               My love for you
                                      G D Em
Acordes
                   Bn
```