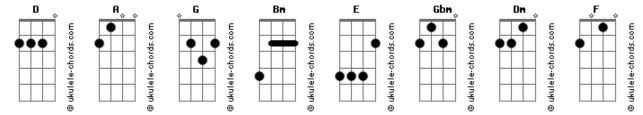

## Bee Gees - Omega Man

Tom: D

Bm We set the same scene E Gbm Circumstances different than they might have been D G People in two places can be pulled into a scheme D A Never what you're fighting for

Dm A Life alone lose a lover's arms Dm A Never makes it easy when you try too hard F I wish you would define what you feel G D Hard on or letting go