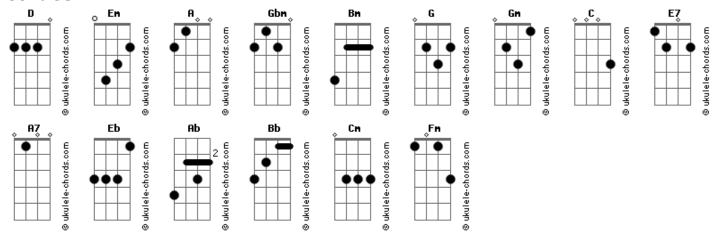

## Bee Gees - You Win Again

| Tom: D                                                                                                 | I could never let you cast aside        |
|--------------------------------------------------------------------------------------------------------|-----------------------------------------|
| Música: You Win Again                                                                                  | The greatest love of all                |
| <pre>Veja o Clipe em:<br/>http://www.youtube.com/watch?v=MV0694QmoEU&amp;search=beegees&amp;watc</pre> | D<br>There's no fight you san't fight   |
| h2<br>Compositores: Barry Gibb, Robin Gibb e Maurice Gibb                                              | There's no fight you can't fight G A D  |
| Album: E?S?P<br>Faixa: 2 - Duação: 4'04"                                                               | This battle of love with me  Bm         |
| Intro: D : Em : A                                                                                      | You win again                           |
| I couldn't figure why  Gbm                                                                             | So little time Em A                     |
| You couldn't give me what everybody needs  Gbm                                                         | We do nothing but complete              |
| I shouldn't let you kick me when I'm down                                                              | There's no life on earth                |
| Em G<br>My baby                                                                                        | G A D No other could see me through     |
| G A I find out everybody know that you've been using me                                                | Bm<br>You win again                     |
| Em<br>I'm surprised you                                                                                | Some never try                          |
| A<br>Let me stay around you                                                                            | Em G<br>But if anybody can, we can      |
|                                                                                                        | A                                       |
| One day I'm gonna lift the cover                                                                       | And I'll be, I'll be<br>D               |
| Gbm<br>And look inside your heart                                                                      | Following you C G                       |
| Bm                                                                                                     | Oh Girl                                 |
| We gotta level before we go<br><mark>Gm</mark>                                                         | Eb Ab Bb Eb                             |
| And tear this love apart                                                                               | Cm                                      |
| D<br>Thorada no fight you coult fight                                                                  | You win again                           |
| There's no fight you can't fight  G A D                                                                | So little time                          |
| This battle of love with me  Bm                                                                        | Fm Bb We do nothing but we complete     |
| You win again                                                                                          | Eb                                      |
| So little time                                                                                         | There's no life on earth  Ab  Bb  Eb    |
| Em A We do nothing but complete                                                                        | No other could see me through           |
| D                                                                                                      | You win again                           |
| There's no life on earth G A D                                                                         | Some never try                          |
| No other could see me through                                                                          | Fm Ab But if anybody can, we can        |
| You win again                                                                                          | Bb                                      |
| Some never try                                                                                         | And I'll be, I'll be<br><mark>Eb</mark> |
| Em G<br>But if anybody can, we can                                                                     | Following you                           |
| A And I'll be, I'll be                                                                                 | Eb Ab Bb Eb                             |
| D                                                                                                      | Cm                                      |
| Following you C G D                                                                                    | You win again                           |
| Oh Girl, Oh Girl                                                                                       | So little time Fm Bb                    |
| C G Gbm<br>Oh baby I shake you from now on                                                             | We do nothing but we complete  Eb       |
| Bm<br>I'm gonna break down your defenses                                                               | There's no life on earth Ab Bb Eb       |
| Gbm                                                                                                    | No other could see me through           |
| One by one Bm                                                                                          | Cm<br>You win again                     |
| I'm gonna hit you from all sides                                                                       | Some never try                          |
| Lay your fortress open wide A7 G                                                                       | Fm Ab But if anybody can, we can        |
| Nobody stops this body from  Gbm Em                                                                    | Eb                                      |
| Taking you                                                                                             | There's no fight, you can't fight       |
| You better beware, I swear                                                                             | Ab Bb Eb This battle of love with me    |
| Gbm<br>I'm gonna be there one day when you fall                                                        | Cm<br>You win again                     |
| · · · · · · · · · · · · · · · · · · ·                                                                  | _                                       |

## **Acordes**