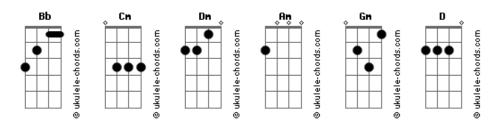

## **Benee - Afterlife**

| tom:                                             |
|--------------------------------------------------|
| Bb                                               |
| [Primeira Parte]                                 |
| Bb Cm<br>A silver gun in which I'm facin         |
| Dm Cm<br>You've got this wrong, you are mistaken |
| Bb Cm Inject me with some kind of poison         |
| Dm Body shuts down and I'm left fallin           |
| Am I supposed to fight Cm                        |
| And leave my soul behind?                        |
| Blank walls surrounding me Cm                    |
| Stuck in between two scenes  Bb                  |
| And every part of me $\frac{\mathrm{Cm}}{}$      |
| Was left purple and green  Dm                    |
| One more lost lonely teen  Cm                    |
| Left broke down chasing dreams                   |
| [Ponte]                                          |
| Dm Cm<br>Now what am I to do?<br>Am Gm           |
| In this state of feeling confused  Am  D         |
| Planning out my revenge on you                   |
| [Pré-Refrão]                                     |
| Bb<br>In this afterlife                          |
| Cm<br>I see you as the killer                    |
| Dm Pulling down on the trigger                   |
| Cm Think I mean nothing to ya                    |
| Bb In this afterlife                             |
| Cm I will prove that you're ugly                 |
| Om Yeah, make your new boyfriend love me         |
| 'Til there's no one above me                     |
| [Refrão]                                         |
| Bb Cm                                            |
| In the afterlife, afterlife Dm Cm                |
| In the afterlife, afterlife Bb Cm                |
| In the afterlife, afterlife $$Dm$$               |
| In the afterlife, afterlife                      |
| [Segunda Parte]                                  |