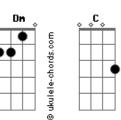

## **Benjamim Orr - Stay The Night**

```
Tom: F
  Intro: Dm C
Sometimes you twist
Always insist that you know a way
Should i let go now
But i even know how to anyway
                   Bb7
And all that matters is turned around
Over and over again
                    Bb7
                              C
Where efforts circle become down to now again
Dm Bb7
Stay the night
Let a little love show
      Bb7
Stay the night it's all right . . . yeah
        Bb7
Stay the night
Don't say you don't know
       Bb7 C
Stay the night
Trying so hard to hold onto you
Can you show me how ?
If i seem concious maybe i'm lost
F A Can you show me how?
```

```
Bb7
And all that matters is turned around
Over and over again
                Bb7
Where efforts circle become down to now again
       Bb7
Stay the night
Let a little love show
       Bb7
Stay the night it's all right . . . yeah
Dm Bb7
Stay the night
You lead i'll follow
Bb7
Stay the night, stay tonight
Dm In all the making
Yours for the taking shakin' me down
You see we've got you know what is enough
C Am
To turn you upside-down
                Bb7
And all that matters is turned around
Over and over again
               Bb7
Where efforts circle become down to now again
   Bh
Stay the night
Let a little love show
                                              (Dm)
        Bh
Stay the night, don't say you don't know...
```