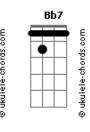

## **Benjamim Orr - Stay The Night**

```
Tom: F
  Intro: Dm C
Sometimes you twist
Always insist that you know a way
Should i let go now
But i even know how to anyway
                   Bb7
And all that matters is turned around
Over and over again
                    Bb7
                              C
Where efforts circle become down to now again
Dm Bb7
Stay the night
Let a little love show
      Bb7
Stay the night it's all right . . . yeah
        Bb7
Stay the night
Don't say you don't know
       Bb7 C
Stay the night
Trying so hard to hold onto you
Can you show me how ?
If i seem concious maybe i'm lost
F A Can you show me how?
```

```
Bb7
And all that matters is turned around
Over and over again
                Bb7
Where efforts circle become down to now again
       Bb7
Stay the night
Let a little love show
       Bb7
Stay the night it's all right . . . yeah
Dm Bb7
Stay the night
You lead i'll follow
Bb7
Stay the night, stay tonight
Dm In all the making
Yours for the taking shakin' me down
You see we've got you know what is enough
C Am
To turn you upside-down
                Bb7
And all that matters is turned around
Over and over again
               Bb7
Where efforts circle become down to now again
   Bh
Stay the night
Let a little love show
                                              (Dm)
        Bh
Stay the night, don't say you don't know...
```