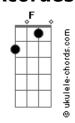

## **Benjamim Orr - Stay The Night**

```
Tom: F
  Intro: Dm C
Sometimes you twist
Always insist that you know a way
Should i let go now
But i even know how to anyway
                   Bb7
And all that matters is turned around
Over and over again
                    Bb7
                              C
Where efforts circle become down to now again
Dm Bb7
Stay the night
Let a little love show
      Bb7
Stay the night it's all right . . . yeah
        Bb7
Stay the night
Don't say you don't know
       Bb7 C
Stay the night
Trying so hard to hold onto you
Can you show me how ?
If i seem concious maybe i'm lost
F A Can you show me how?
```