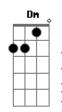

## **Benjamim Orr - Stay The Night**

```
Tom: F
  Intro: Dm C
Sometimes you twist
Always insist that you know a way
Should i let go now
But i even know how to anyway
                   Bb7
And all that matters is turned around
Over and over again
                    Bb7
                              C
Where efforts circle become down to now again
Dm Bb7
Stay the night
Let a little love show
      Bb7
Stay the night it's all right . . . yeah
        Bb7
Stay the night
Don't say you don't know
       Bb7 C
Stay the night
Trying so hard to hold onto you
Can you show me how ?
If i seem concious maybe i'm lost
F A Can you show me how?
```

```
Bb7
And all that matters is turned around
Over and over again
                Bb7
Where efforts circle become down to now again
       Bb7
Stay the night
Let a little love show
       Bb7
Stay the night it's all right . . . yeah
Dm Bb7
Stay the night
You lead i'll follow
Bb7
Stay the night, stay tonight
Dm In all the making
Yours for the taking shakin' me down
You see we've got you know what is enough
C Am
To turn you upside-down
                Bb7
And all that matters is turned around
Over and over again
               Bb7
Where efforts circle become down to now again
   Bh
Stay the night
Let a little love show
                                              (Dm)
        Bh
Stay the night, don't say you don't know...
```