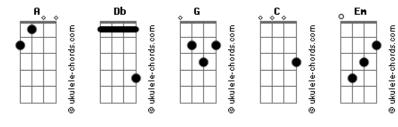

## **Benjamin Francis Leftwich - Pictures**

```
Tom: Db
 (forma dos acordes no tom de G )
Capostraste na 6ª casa
Intro: C G Em
      A A A
               G
If you crash your car into
Your best friends house
C G Em
Would you be quiet as
Words come out of their mouth
Stop... don't do it
I have been waiting for it
  G Em A A A
Stop... I knew it would come
           G
If you find a god next to
Your girlfriends bed
Would it be hard to
Sort out your spinning head
Stop... don't say that, dear
That you wanted him here
                     Em A A A
C G
Stop... don't give him a clear
A C Em A A A
Take a picture of them