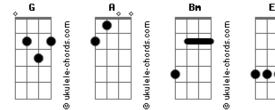

## Beth Hart - I'd Rather Go Blind

Hmm, your warm embrace Hmm, yo, yo, warm, warm embrace tom: [Refrão] Intro: A Bm E A Α [Primeira Parte] When I look down in the glass that I held to my lips Bb Bm And I saw the reflection of the tears rolling down my face Bm Something told me that it was over, baby, yeah Bm That's when I knew I love you and I couldn't do without you Е When I saw you Е And I'd rather be a blind girl Α When I saw you and that girl And y'all was talking [Segunda Parte] Baby, baby, baby, baby, baby Baby, baby, babe, no, babe, oh, oh Oh babe,all day sitting up Sitting up thinking about you Bm Α Something deep down Something deep down in my soul said [Solo] A Bm E A "Go on, go on and cry, girl" Bm Bb D Bm E A Bm F A Bm D Bm E E Em When I saw you, when I saw you with that same person Em F And y'all was walking around Myself, I don't wanna see you leave Please don't go Oh, babe, no, babe, oh, babe I'd rather be a blind girl [Terceira Parte] [Sexta Parte] And I'd rather Bm I'd rather baby be a blind girl, baby, yeah, yeah Something told me that it was over, baby F When I saw you When I saw you and that girl Than to see you walk away, walk away from me, baby Don't leave me, I don't wanna see you go And y'all was talking [Quarta Parte] [Sétima Parte] Bm Α Bm 'Cause you see, I love you so much Something deep down in my soul said Bm Bb "Go on, go on and cry, girl" And I don't wanna watch you leave me Don't wanna watch you leave me, baby When I saw you, when I saw you and that girl And another thing is, one more thing is And y'all was walking by I just don't, I just don't wanna be free [Oitava Parte] Scared to be by myself And I'd rather go blind, I'd rather go blind [Quinta Parte] I'd rather go blind, babe