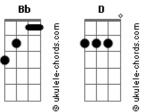

## Beth Hart - I'd Rather Go Blind

Hmm, your warm embrace Hmm, yo, yo, warm, warm embrace tom: [Refrão] Intro: A Bm E A Α [Primeira Parte] When I look down in the glass that I held to my lips Bb Bm And I saw the reflection of the tears rolling down my face Bm Something told me that it was over, baby, yeah Bm That's when I knew I love you and I couldn't do without you Е When I saw you Е And I'd rather be a blind girl Α When I saw you and that girl And y'all was talking [Segunda Parte] Baby, baby, baby, baby, baby Baby, baby, babe, no, babe, oh, oh Oh babe,all day sitting up Sitting up thinking about you Bm Α Something deep down Something deep down in my soul said [Solo] A Bm E A "Go on, go on and cry, girl" Bm Bb D Bm E A Bm F A Bm D Bm E E Em When I saw you, when I saw you with that same person Em F And y'all was walking around Myself, I don't wanna see you leave Please don't go Oh, babe, no, babe, oh, babe I'd rather be a blind girl [Terceira Parte] [Sexta Parte] And I'd rather Bm I'd rather baby be a blind girl, baby, yeah, yeah Something told me that it was over, baby F When I saw you When I saw you and that girl Than to see you walk away, walk away from me, baby Don't leave me, I don't wanna see you go And y'all was talking [Quarta Parte] [Sétima Parte] Bm Α Bm 'Cause you see, I love you so much Something deep down in my soul said Bm Bb "Go on, go on and cry, girl" And I don't wanna watch you leave me Don't wanna watch you leave me, baby When I saw you, when I saw you and that girl And another thing is, one more thing is And y'all was walking by I just don't, I just don't wanna be free [Oitava Parte] Scared to be by myself And I'd rather go blind, I'd rather go blind [Quinta Parte] I'd rather go blind, babe