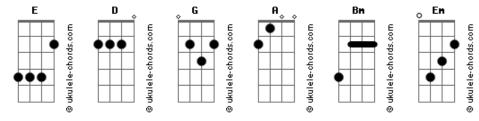

## **Bethel Church - Closer**

```
Tom: E
                                                              Pull me a little closer
                                            D )
(com acordes na forma de
Capostraste na 2ª casa
                                                              Take me a little deeper
Intro: G A Bm A (2x)
                                                              I want to know Your heart
     Bm
Your love has ravished my heart
                                                              I want to know Your heart
             D
And taken me over, taken me over
                                                              'Cause Your love is so much sweeter
                                                                                  Bm
And all I want is to be
                                                              Than anything I?ve tasted
            D
With You forever, with You forever
                                                              I want to know Your heart
                                                                                    Em D G (2x)
Refrão:
                                                              I want to know Your heart
Pull me a little closer
                                                              G D A Bm (2x)
Take me a little deeper
                                                              Ponte (6x):
                                                              G D
                                                              Whoa, whoa, how great Your love is for me
I want to know Your heart
I want to know Your heart
                                                              Whoa, whoa, how great is Your love
                                                              G D A Bm (4x)
'Cause Your love is so much sweeter
                   Bm
                                                              Refrão:
Than anything I?ve tasted
                   G
                                                              Pull me a little closer
I want to know Your heart
                    D (Na metade do compasso, passar para a
                                                              Take me a little deeper
Re-Intro)
I want to know Your heart
                                                              I want to know Your heart
Re-Intro: G A Bm A
                                                              I want to know Your heart
     Bm
Your love has ravished my heart
                                                              'Cause Your love is so much stronger
       D G
                                                                                  Bm
                                                              Than anything I?ve tasted
And taken me over, taken me over
                                                              I want to know Your heart
And all I want is to be
           D
                                                              I want to know Your heart
With You forever, with You forever
                                                              (D A Bm G)
Refrão (2x):
```