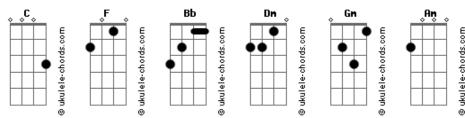

## **Bethel Music - Holy Forever**

```
All creation cries: Ho - ly
                                                           You are lifted high, ho - ly
                          tom:
Intro: F Bb Dm C
                                                           Holy forever
                                                                       F Bb2 Dm C
                                                           Hear your people sing: Ho -
[Primeira Parte]
                                                                           Am
                                                           To the King of kings, ho - ly
                                                                       Gm
                                                           You will always be ho - ly
A thousand generations
                                                               F F F
                                                           Holy forever
Falling down in worship
To sing the song of ages to the Lamb
                                                           [Pré-Refrão]
And all who?ve gone before us
                                                              Bb2
                                                           Your name is the highest
      Bb F
And all who will believe
                                                           Your name is the greatest
Will sing the song of ages to the Lamb
                                                              Dm
                                                           Your name stands above them all
[Pré-Refrão]
                                                                 Bb2
                                                           All thrones and dominions
Your name is the highest
                                                           All powers and positions
                                                                 Dm
                                                           Your name stands above them all
Your name is the greatest
     Dm
Your name stands above them all
                                                           [Pré-Refrão]
All thrones and dominions
                                                                Bb2
                                                           Your name is the highest
All powers and positions
                                                           Your name is the greatest
Your name stands above them all
                                                             Dm
                                                           Your name stands above them all
[Refrão]
                                                                 Bh2
               Bb2 Dm C
                                                           All thrones and dominions
And the angels cry: Ho -
                Am Dm
                                                           All powers and positions
All creation cries: Ho - ly
                                                                Dm
                                                           Your name stands above them all
             Gm
You are lifted high, ho - ly
                                                           [Refrão]
Holy forever
                                                           $\operatorname{Bb2}$ \operatorname{Dm} \operatorname{C} And the angels cry: Ho -
[Segunda Parte]
                                                           F Dm All creation cries: Ho - ly
If you?ve been forgiven
                                                                         Gm
                                                           You are lifted high, ho - ly
     Bb
And if you?ve been redeemed Dm C Bb2
                                                           Sing the song forever to the Lamb
If you walk in freedom
     Bb
                                                           To the King of kings, ho - ly
And if you bear His name
                                                                       Gm
                                                           You will always be ho - ly
                                                                 F F F
Sing the song forever to the Lamb
     Dm
                                                           Holy forever
                    C
We?ll sing the song forever and amen
                                                           You will always be ho - ly
[Refrão]
                                                                 F F
Bb Dm C
And the angels cry: Ho - ly
                                                           Holy forever
Acordes
```