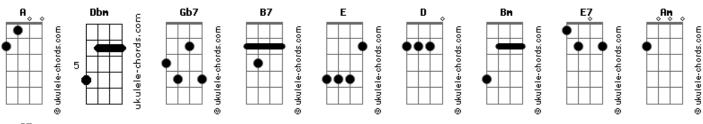

## **Betty Carter - Old Devil Moon**

|                                                      | D Bm                                            | E E7                       |              |     |   |
|------------------------------------------------------|-------------------------------------------------|----------------------------|--------------|-----|---|
|                                                      | Full of butterflies                             | inside                     |              |     |   |
|                                                      | Α                                               | Α                          | Am Am        | Am  |   |
|                                                      | Wanna cry, wanna croon, wanna laugh like a loon |                            |              |     |   |
|                                                      | C7                                              | A B7                       | E            |     |   |
|                                                      | It's that old devil                             | moon in your eyes          |              |     |   |
|                                                      | Bm E                                            | D E                        |              |     |   |
|                                                      | Just when I think I'                            | m free as a dove           |              |     |   |
|                                                      | Fdim E                                          | D                          | E            | B7  |   |
|                                                      | E                                               |                            |              |     |   |
| Old devil moon deep in your eyes blinds me with love |                                                 |                            |              |     |   |
|                                                      | Interlude: E D Bm E                             |                            |              |     |   |
|                                                      | E7 A                                            |                            |              | Am  |   |
| Е                                                    | •                                               | roon, wanna laugh lik      |              |     |   |
|                                                      | C7                                              | A B7                       | E            |     |   |
|                                                      | It's that old devil                             |                            |              |     |   |
|                                                      | Bm E                                            | D E                        |              |     |   |
|                                                      | Just when I think I'                            |                            | _            |     | _ |
|                                                      | Fdim E                                          | D E Br                     |              | E I | D |
|                                                      | •                                               | in your eyes blinds m<br>7 | ne with toke |     |   |
|                                                      | Am B It blinds me with lo                       |                            |              |     |   |
|                                                      | TE DETHOS HE WITH TO                            | VE                         |              |     |   |