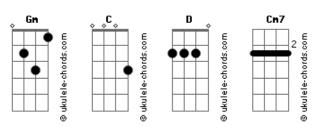

## **Billie Eilish - Bad Guy**

Tom: A Just can't get enough guy Intro: Gm C D Chest always so puffed guy [Primeira Parte] I'm that bad type Gm White shirt now red, my bloody nose Make your mama sad type Make your girlfriend mad type Sleepin', you're on your tippy toes Creepin' around like no one knows Might seduce your dad type Think you're so criminal I'm the bad guy, duh Gm [Interlúdio] Bruises on both my knees for you Gm С D I'm the bad guy, duh Don't say thank you or please C D I'm only good at bein' bad, bad I do what I want when I'm wanting to D My soul so cynical [Final] Gm Gm I like when you get mad So you're a tough guy Like it really rough guy I guess I'm pretty glad Just can't get enough guy That you're alone You said she's scared of me Chest always so puffed guy I mean, I don't see what she sees I'm that bad type Make your mama sad type But maybe it's 'cause Make your girlfriend mad type I'm wearing your cologne Might seduce your dad type Gm I'm the bad guy I'm the bad guy, duh I'm the bad guy [Interlúdio] Bad guy, bad guy С D I'm the bad guy I'm the bad [Segunda Parte] [Ritmo Principal] Parte 1 de 3 (2x) I like it when you take control Cm7 Even if you know that you don't own me Parte 2 de 3 I'll let you play the role D7 I'll be your animal Parte 3 de 3 Gm My mommy likes to sing along with me [Interlúdio - violão 2] But she won't sing this song Parte 1 de 3 If she reads all the lyrics D She'll pity the men I know Parte 2 de 3 Gm So you're a tough guy Like it really rough guy Parte 3 de 3