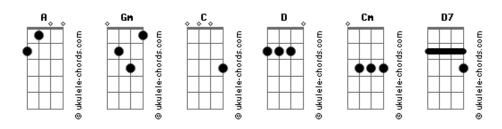

## **Billie Eilish - Bad Guy**

```
Tom: A
                                                                Just can't get enough guy
Intro: Gm C D
                                                                Chest always so puffed guy
[Primeira Parte]
                                                                I'm that bad type
White shirt now red, my bloody nose
                                                                Make your mama sad type
                                                                Make your girlfriend mad type
Sleepin', you're on your tippy toes
Creepin' around like no one knows
                                                                Might seduce your dad type
Think you're so criminal
                                                                I'm the bad guy, duh
                                                                [Interlúdio]
Bruises on both my knees for you
                                                                  I'm the bad guy, duh
Don't say thank you or please
                                                                  I'm only good at bein' bad, bad
I do what I want when I'm wanting to
My soul so cynical
                                                                [Final]
                                                                  I like when you get mad
So you're a tough guy
Like it really rough guy
                                                                I guess I'm pretty glad
Just can't get enough guy
                                                                That you're alone
                                                                You said she's scared of me
Chest always so puffed guy
                                                                I mean, I don't see what she sees
I'm that bad type
Make your mama sad type
                                                                But maybe it's 'cause
Make your girlfriend mad type
                                                                I'm wearing your cologne
Might seduce your dad type
                                                                  I'm the bad guy
I'm the bad guy, duh
                                                                I'm the bad guy
[Interlúdio]
                                                                Bad guy, bad guy
       C
 I'm the bad guy
                                                                I'm the bad
[Segunda Parte]
                                                                [Ritmo Principal]
                                                                Parte 1 de 3 (2x)
I like it when you take control
Even if you know that you don't own me
                                                                Parte 2 de 3
I'll let you play the role
I'll be your animal
                                                                Parte 3 de 3
My mommy likes to sing along with me
                                                                [Interlúdio - violão 2]
But she won't sing this song
                                                                Parte 1 de 3
If she reads all the lyrics
She'll pity the men I know
                                                                Parte 2 de 3
So you're a tough guy
Like it really rough guy
                                                                Parte 3 de 3
```

## Acordes