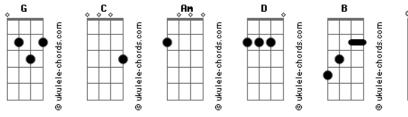

## Billie Eilish - I Don't Wanna Be You Anymore

Tom: G Intro: C G Am G Hands getting cold Losing feeling's getting old C Don't be that way G Was I made from a broken mold? G Fall apart twice a day G Hurt, I can't shake Δm I just wish you could feel what you say G We've made every mistake Show, never tell D Am Only you know the way that I break G But I know you too well С D Am Kind of mood that you wish you could sell If teardrops could be bottled G С There'd be swimming pools filled by models If teardrops could be bottled Am G В There'd be swimming pools filled by models Told "that tight dress is what makes you a whore" Am С В If "I love you" was a promise Told "that tight dress is what makes you a whore" Would you break it, if you're honest If "I love you" was a promise Am G Would you break it, if you're honest Tell the mirror what you know she's heard before Am B D Idontwannabeyou Tell the mirror what you know she's heard before В В Em Idontwannabeyou Idontwannabeyouanymore В Em Idontwannabeyou... anymore