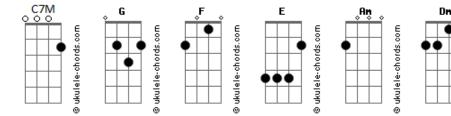

## Billie Eilish - Listen Before I Go

Tom: G

```
Does to you
            F
                                                              I'm not okay I feel so scattered
Take me to the rooftop
  E
                                                              Don't say I'm all that matters
                                      Am
I wanna see the world when I stop breathing
                                                                      Am
                                                                              C7M
                                                              Leave me, déjà vu
F
       C7M
Turning blue
                                                              If you need me
F
Tell me love is endless
                                                                   E
                                                              You wanna see me
 Е
Don't be so pretentious
                                                                            Am
                                                              You better hurry
 Am
                  C7M
Leave me like you do
                                                                                C7M
   F
                                                              'Cause I'm leaving soon
If you need me
                                                                                  E
                                                              Sorry can't save me now (sorry)
   F
You wanna see me
                                                              Am
                                                                                C7M
                                                              Sorry I don't know how (sorry)
            Am
You better hurry
                                                                                      F
                C7M
                                                              Sorry there's no way out (sorry)
'Cause I'm leaving soon
                                                              Am
F
                                                              But down
                  E
Sorry can't save me now
                                                                    C7M
                                                              Hmm, down
Am
              C7M
Sorry I don't know how
                                                               Dm
                                                                                                        G
                                                              Call my friends and tell them that I love them
                      F
Sorry there's no way out (sorry)
                                                              C7M
Am
                                                              And I'll miss them
But down
                                                              Am
     C7M
                                                              But I'm not sorry
Hmm, down
                                                                                                        G
                                                               Dm
                                                              Call my friends and tell them that I love them
F
Taste me
                                                              And I'll miss them
                    E
These salty tears on my cheeks
                                                              Am
                                                              Sorry
                      Am
That's what a year long headache
```