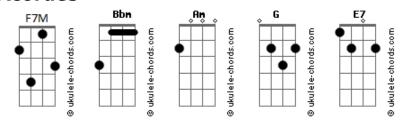

## Billie Eilish - Lost Cause

tom: Bbm (forma dos acordes no tom de Am ) Capostraste na lª casa Intro: Am G F7M E7 Somethin' in the [Primeira Parte] Am Somethin' in the air right now G Like I'm losin' track of time (Time, time) F7M Like I don't really care right now **F7** But maybe that's fine Am You weren't even there that day G I was waitin on you (You, you) F7M I wonder if you aware away that day E7 Was the last straw for me [Pré-Refrão] Am G And I know I sent you flowers (Know, know) F7M Did you even care? **F7** You ran the shower Am And left them by the stairs G F7M Ooh-ooh, ayy-ayy-ayy-ayy, uhh Am Thought you had your shit together, but damn I was wrong [Refrão] Am G You ain't nothin' but a lost cause (Cause, cause) F7M And this ain't nothin' like it once was (Was, was) I know you think you're such an outlaw Am But you got no job (Job) G