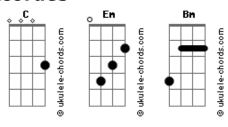

## Billie Eilish - Lovely (feat. Khalid)

```
Intro: Em Bm C
       Em Bm
Thought I found a way
Thought I found a way out (found)
But you never go away (never go away)
So I guess I gotta stay now
Oh, I hope some day I'll make it out of here
                               Em Bm
Even if it takes all night or a hundred years
                                Em
Need a place to hide, but I can't find one near
Wanna feel alive, outside I can fight my fear
Isn't it lovely, all alone
Heart made of glass, my mind of stone
Tear me to pieces, skin and bone
Hello, welcome home
Walkin' out of time
```