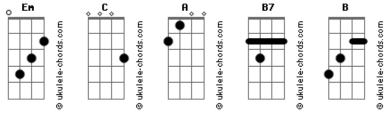

## **Billie Eilish - No Time To Die**

```
You were never on my side
   Em
Fool me once, fool me twice
       Am
Are you death or paradise?
       Em C Am
Now you'll never see me cry
                        C A B7
              Em
There's just no time to die
[Segunda Parte]
     C A Am
Em
   I let it burn
                    A Am
   You're no longer my concern
    C Am
Em
   Faces from my past return C B
Another lesson yet to learn
[Refrão]
       Em C Am
That I'd fallen for a lie
       Em C Am
You were never on my side
    Em C
Fool me once, fool me twice
    Am
Are you death or paradise?
       Em C Am
Now you'll never see me cry
              Em C
There's just no time to die
        A B
No time to die
         Em C
                  A B7
No time to di_____e,
                   ooh
      Fm
                   C
Fool me once, fool me twice
       Am
Are you death or paradise?
       Em C Am
Now you'll never see me cry
                    Fm
There's just no time to die
```