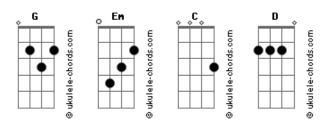

## **Billie Eilish - TV**

| tom:                                      | G G<br>Are missi             |
|-------------------------------------------|------------------------------|
| Intro: G G Em                             | C<br>That's wha              |
| C D Em                                    | When you                     |
| [Primeira Parte]  G G Em                  | You don't                    |
| I don't wanna talk right now              | You leave                    |
| I just wanna watch TV G G Em              | And you to                   |
| I'll stay in the pool and drown C D Em    | You're ju                    |
| So I don't have to watch you leave        | [Ponte]                      |
| G<br>I'll put on Survivor                 | And I don                    |
| Just to watch somebody suffer             | G G<br>With a_ny<br>C D      |
| C D Em  Maybe I should get some sleep G G | Maybe I                      |
| Sinking in the sofa while                 | Maybe I'm                    |
| We all betray each other C D Em           | [Final]                      |
| What's the point of anything?             | <mark>C</mark><br>Maybe I, ı |
| [Refrão]                                  | Em<br>Maybe I'm              |
| All of my friends                         | Maybe I,                     |
| G G Em<br>Are missing again<br>C          | Em<br>Maybe I'm              |
| That's what happens D Em                  | <mark>C</mark><br>Maybe I, ı |
| When you fall in love C D                 | Em<br>Maybe I'm              |
| You don't have the time  G  G  Em         | C <sup>*</sup><br>Maybe I, ı |
| You leave them all behind C D             | Em<br>Maybe I'm              |
| You tell yourself it's fine Em            | C                            |
| You're just in love                       | Maybe I, i                   |
| [Segunda Parte]  G G Em                   | Maybe I'm<br>C<br>Maybe I,   |
| Don't know where you are right now        | Em<br>Maybe I'm              |
| Did you see me on TV? G G Em              | C                            |
| I'll try not to starve myself C D Em      | Baby I, ba                   |
| Just because you're mad at me             | Baby I'm C                   |
| G G<br>And I'll be in denial              | Baby I, ba                   |
| for at least a little while               | Baby I'm                     |
| C D Em What about the plans we made? G G  | C Baby I, ba                 |
| The internet's gone wild                  | Baby I'm C                   |
| watching movie stars on trial  C D Em     | Baby I, ba                   |
| While they're overturning Roe v. Wade     | Baby I'm                     |
| [Refrão]                                  | Baby I, b                    |
| Now all of my friends Acordes             | Baby, I'm                    |

```
Em
ng again
at happens
fall in love
have the time
G Em them all behind C
ell yourself it's fine
     Em
ıst in love
't get along
Em
____one
'm the problem
D Em the problem
D
maybe I
maybe I
the problem
aby I
the problem
```