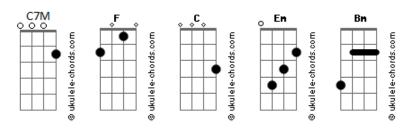

## **Billie Eilish - Your Power**

| 1111                                       | Try not to abuse your power                                                        |
|--------------------------------------------|------------------------------------------------------------------------------------|
| tom:<br>F (forma dos acordes no tom de C ) | C7M Em Bm I know we didn't choose to change                                        |
| Capostraste na 5ª casa                     | C7M Em                                                                             |
| Intro: C7M Em Bm<br>C7M Em Bm              | You might not want to lose<br><mark>Bm</mark>                                      |
| C7M Em Bm<br>C7M Em Bm                     | Your power C7M Em Bm                                                               |
| [Tab - Intro]                              | But having it's so strange                                                         |
| Parte 1 De 2                               | [Segunda Parte]                                                                    |
|                                            | C7M                                                                                |
|                                            | I thought that I was special  Em Bm C7M                                            |
| Parte 2 De 2                               | You made me feel like it was my fault  Em Bm  You were the devil, lost your appeal |
| Taite 2 be 2                               | C7M  Does it keep you in control                                                   |
|                                            | (In control, in control)                                                           |
| [Refrão]                                   | Em Bm For you to keep her in a cage                                                |
| C7M Em Bm                                  | C7M And you swear you didn't know                                                  |
| Try not to abuse your power C7M Em Bm      | (Didn't know, didn?t know)                                                         |
| I know we didn't choose to change C7M Em   | Em Bm<br>You said you thought she was your age                                     |
| You might not want to lose  Bm             | [Pré-Refrão]                                                                       |
| Your power C7M Em Bm                       | C7M                                                                                |
| But having it's so strange                 | How dare you                                                                       |
| [Primeira Parte]                           | Em Bm And how could you?                                                           |
| C7M                                        | C7M Will you only feel bad if it turns                                             |
| She said you were a hero Em Bm             | Out, that they kill your contract                                                  |
| You played the part C7M                    | Would you?                                                                         |
| But you ruined her in a year  Em Bm        | [Refrão]                                                                           |
| Don't act like it was hard C7M             | Em Bm                                                                              |
| And you swear you didn't know              | Try not to abuse your power C7M Em Bm                                              |
| (Didn't know, didn't know)                 | I know we didn't choose to change                                                  |
| Em Bm No wonder why you didn't ask C7M     | C7M Em You might not want to lose Bm                                               |
| She was sleeping in you clothes            | Your power                                                                         |
| (In your clothes, in your clothes)  Em Bm  | C7M Em Bm But power isn't pain                                                     |
| But now she's got to get to class          | Final] C7M Em Bm                                                                   |
| [Pré-Refrão]                               | C7M Em Bm<br>C7M Em Bm                                                             |
| C7M<br>How dare you                        | C7M Em Bm                                                                          |
| Em Bm<br>And how could you                 | [Tab - Final]                                                                      |
| C7M Will you only feel bad                 | Parte 1 De 2                                                                       |
| When they find out                         |                                                                                    |
| Em Bm  If you could take it all back       |                                                                                    |
| Would you?                                 | Parte 2 De 2                                                                       |
| [Refrão]                                   |                                                                                    |
| C7M Em Bm Acordes                          |                                                                                    |