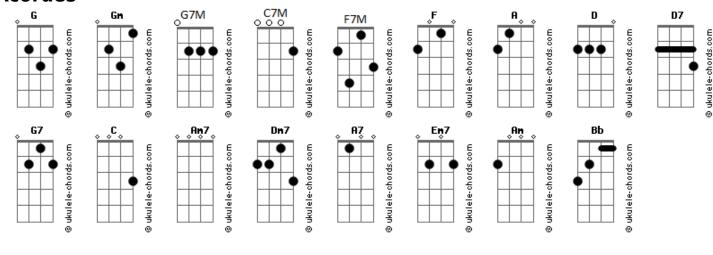

## **Billie Holiday - Careless**

Tom: F

Intro: A D D7 Fdim G7 G C Am7 Dm7

G7MGG7MGG7MGG7MDm7Am7GG7Careless, now that you've gotme lovingyouC7MCC7MCC7MG7You're careless, careless inev'rything you doEm7F7MG7FdimAmAm7D7You break appointmentsand think you're smartDm7Dm7G7If you're not careful,you'll break my heartG7MGG7MGG7Careless, now that my bridges all are burnedC7MCC7MGmCou're careless, careless in things where I'm concerned

Dm7 Em7 F7M G7 G Em7 Bb Are you just careless, as you seem to be A D D7 Fdim G7 G C Am7 Dm7 G Or do you just care less for me

Interlude: ( G7M G G7M G G7M G G7M Dm7 Am7 G G7 C7M C C7M C C7M C C7M G M A7 Dm7 Em7 F7M G7 Fdim Am Am7 D7 Dm7 Dm7 G7 )

G7M G G7M G G7M G G7M Dm7 Am7 G G7 Careless, now that my bridges all are burned C7M C C7M C C7M C C7M Gm A7 You're careless, careless in things where I'm concerned Dm7 Em7 F7M G7 G Em7 Bb Are you just careless, as you seem to be A D D7 Fdim G7 G C Dm7 Fdim C Or do you just care less for me

## Acordes