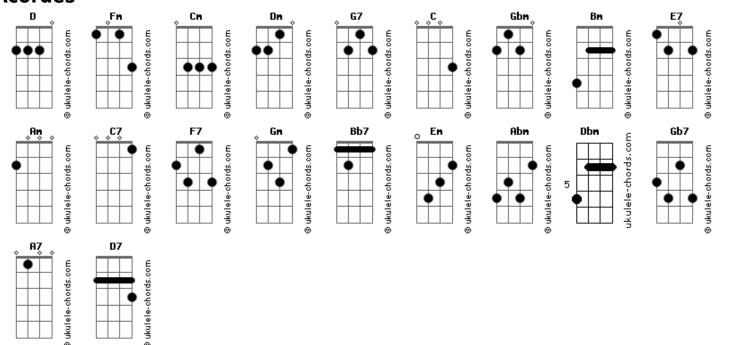

## **Billie Holiday - Come Rain Or Come Shine**

```
Tom: D
                                                                                                                                                                                                                                                                                                                           I'm with you rain or shine
             Intro: Fm Cm Fm Dm G7
                                                                                                                                                                                                                                                                                                                                                                           Gbm
                                               Gbm
                                                                                        Bm
                                                                                                                                                                                                                                                                                                                           I'm gonna love you like nobody's loved you, come rain or come
I'm gonna love you like nobody's loved you, come rain or come
                                                                                                                                                                                                                                                                                                                                                                                                                                                  G7
                                                                                                                                                                                                                                                                                                                          High as a mountain and deep as a river, come rain or come
                                                                                                                      G7
                                                                                                                                                                        F7
                                                                                                                                                                                                                                                                                                                            shine.
High as a mountain and deep as a river, come rain or come
                                                                                                                                                                                                                                                                                                                                                                                                                                                                                Fm Dm
                                                                                                                                                                                                                                                                                                                            I guess when you met me it was just one of those things
shine
                                                                                                                                                                                                                                                                                                                           Am D7 - Gm Gm
                                                                                                                                                                                                                                                                                                                                                                                                                                                                                                  C7 Fm Bb7 Em Dm G7
           Fm
                                                                                                                                                                                                                                                                                                                          But don't ever bet me, 'cause I'm gonna be true if you let
I guess when you met me it was just one of those things % \left( 1\right) =\left( 1\right) \left( 1
                                                         Gm
                                                                                                    Gm
                                                                                                                                                                                    C7 Fm Bb7 Em Dm G7
But don't ever bet me, 'cause I'm gonna be true if you let
                                                                                                                 Bm
                                                                                                                                                                                                                                                                                                                           You're gonna love me like nobody's loved me, come rain or come
      C
                                                          Gbm
                                                                                                                                                                                                                                                                                                                            shine
You're gonna love me like nobody's loved me, come rain or come
                                                                                                                                                                                                                                                                                                                                                                                                                                        Gb7
                                                                                                                                                                                                                                                                                                                                                                                                                                                                                                     E7
                                                                                                                                                                                                                                                                                                                          Abm
                                                                                                                                                                                                                                                                                                                                                                                                    Dbm
                                                                                                                                                                                                                                                                                                                          Happy together, unhappy together, and won't it be fine A7 $\operatorname{\textsc{Bb7}}$ A7 $\operatorname{\textsc{D7}}$ Gdim
Happy together, unhappy together, and won't it be fine A7 Bb7 A7 D7 Gdim
                                                                                                                                                                                                                                                                                                                          Days may be cloudy or sunny, we're in or we're out of the
                                                                                                      Α7
                                                                                                                                                                                                                                                                                                                          money
Days may be cloudy or sunny, we're in or we're out of the
                                                                                                                                                                                                                                                                                                                                    \mathsf{Am}
                                                                                                                                                                                                                                                                                                                           But I'm with you always
                                                                                                                                                                                                                                                                                                                                                             A7- Dm Gm C7 D
                                                                                                                                                                                                                                                                                                                           Em
But I'm with you always
                                                                                                                                                                                                                                                                                                                           I'm with you rain or shine
```