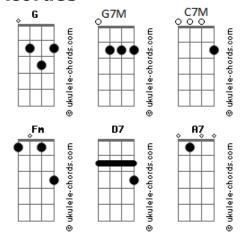

ll in peaceful dreams I see the road leads back to you
        C E7 Am7
       Georgia, Georgia, no peace I find
                        Edim
                                  Dm7
       Just and old sweet song keeps Georgia on my mind
       Am7 Dm7 Am7 F Am7 Dm7
       Other arms reach out to me, other eyes smile tenderly
                               Cdim
       Am7
           F C
                                     Am7
       Still in peaceful dreams I see the road leads back to you
       C E7 Am7 F
Georgia, Georgia, no peace I find
C Edim Dm7 G7
                                               С
       Just and old sweet song keeps Georgia on my mind
             Dm7
       F Fm C G C7M9
Dm7 G7 Just and old sweet song keeps Georgia on my mind
```

ukulele-chords.com

## **Acordes**