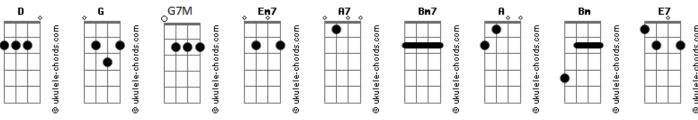

## **Billie Holiday - Gone With The Wind**

```
Tom: D
  Em7 A7
                   Bm7
Gone with the wind
                 D Bm7
       A7
Just like a leaf that has blown astay
Em7 A7 D Bm7
Gone with the wind
Em7 A7 D Bm7
My lover has flown away
G7M A7 G
Yesterday's kisses are still on my lips
Em7 A7 G A A7 Bm Bm7
                                   Bm7
I found a lifetime of heaven at my
                                  fingertips
```

```
Em7 A7 D Bm7

But now all is gone

Em7 A7 D Bm7

Gone is the rapture that thrilled my heart

Em7 A7 D Bm7

Gone with the wind

Em7 A7 D Bm7

The gladness that stilled my heart

G A7 G7/13- G A

Just like a flame, love burned brightly

A7 E7 G G Em7

Then became an empty smoke dream that has gone

A7 D

Gone with the wind
```