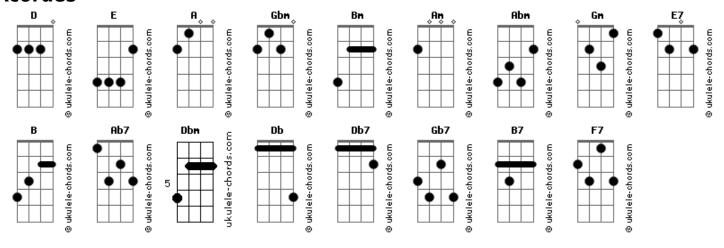

## Billie Holiday - Good Morning, Heartache

```
Tom: A
                                Intro: Gbm Bm Cdim E
Goodmorning heartache, you old gloomy sight
                                                                                                                                                                                                                                                                                                                                                                                                               Bm
Goodmorning heartache, thought we said goodbye last night
                                                                                                                                                                                                                                                                                                               Abm
I turned and tossed until it seemed you had gone
                                                                            Bm
                                                                                                                                                                                                                                                                                       E7 B
But here you are with the dawn
                                                                                                                                                                                                                                                                                                       Bm
Wish I'd forget you, but you're here to stay
                                                                                                                                                                                                                                                                                                                       Bm D Fdim
It seems I met you when my love went away % \left( 1\right) =\left( 1\right) \left( 1
Gbm Am
                                                                                                                                                                                                                                                                                           Abm Gm
Now every day I start by saying to you
```

```
Bm
"Good morning, Heartache, what's new"
Bridge
               Dbm Ab7
                                    Dh
                                            Db7 Gbm
Ah7
Stop haunting me now; can't shake you no how
Just leave me alone
                           Rm
B7 Gm
         F7
I've got those Monday blues straight through Sunday blues
                     Bm
Goodmorning heartache; here we go again
Goodmorning heartache, you're the one who knew me when
Gbm Am Abm Gm
Might as well get used to you hangin' around
          F7
                Fdim E
Goodmorning heartache sit down
```

## **Acordes**