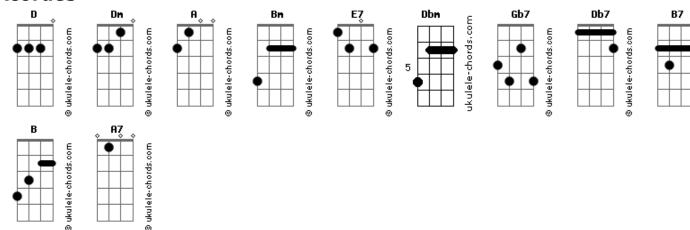

## Billie Holiday - I Can't Believe That You're In Love With Me

```
Intro: D D Bm E7 A D A
A7/13- D D
                                                                                                                                                                                                                                                                     Dm Dm
Your eyes so blue, your kisses too
A Dbm Gb7
I never knew what they could do % \left\{ 1\right\} =\left\{ 1\right\} =\left\{
                                                                                                                                                                                                                                                                                                                                                                        Α
                                                                                                                                                                                                                                                                                                                                                                                                                                                                           Fdim F7
         D D Bm E7
I can't believe that you're in love with me
A7/13- D D Dm Dm
You're telling ev'ry one I know
              A Dbm Gb7
I'm on your mind each place you go
D
Bm
E7
A
D
A
A
They can't believe that you're in love with me
Bridge
                                                                                                                                        Dbm Db7 Gb7
I have always placed you far above me
```

```
B7 B Bm B7 E7
I just can't imagine that you love me
A7/13- D D Dm Dm
And after all is said and done
A Dbm Gb7
To think that I'm the lucky one
D D Bm E7 A A Gb7
I can't believe that you're in love with me
Db7 Dbm Db7 Gb7
I have always placed you far above me
B7 B Bm B7 E7
I just can't imagine that you love me
A7/13- D D Dm Dm
And after all is said and done
A Dbm Gb7
To think that I'm the lucky one
D D Bm E7 A D A
I can't believe that you're in love with me
```

## **Acordes**