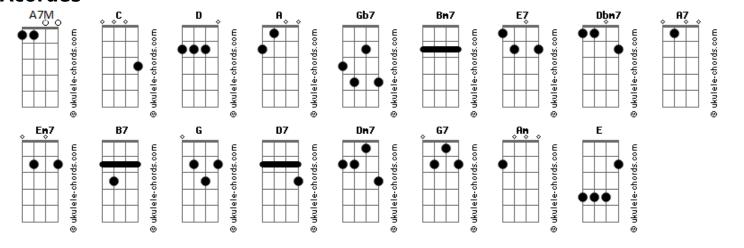

## **Billie Holiday - It?s Easy To Remember**

```
Tom: C
                                                                It's easy to
                                                                                    remember,
                                                                                                 but so hard to
                                                                                                                     forget
                                                                 Bridge
  Intro: D E7- D A Gb7 D Bm7 E7 Dbm7 Gb7 Cdim E7
                                                                                   Em7
                                                                                            Edim D D B7
                                                                 A7M
                                                                So I must dream to have your hand caress me
             E7 D
                         Bm7
                                   A7M
                                                                G Gdim D
                                                                                        D7
Your sweet expression, the smile you gave me
                                                                Fingers press me tight
  Edim D
                         E7 Cdim A A7M A7 A7/13-
                                                                          Dm7
                                                                                    G7
                                                                                                                     Am
The way you looked
                                                                I'd rather dream than have that lonely feelin'
                         when we met
                                                                                  В7
                                     Bm7 E7 Dbm7 Gb7 Cdim
    D E7- D A
                         Gb7
                                D
E7
It's easy to remember, but so hard to Edim E7 D Bm7 A7M Gb7
T hoor you whisper, "I'll always love you"
                                                                Stealing through the night
                                                                A Edim E7 D Bm7 A7M
                                                  forget
                                                                Each little moment is clear before me
Edim D E7 Cdim A A7M A7 A7/13-
Edim D E7 Cdim A
I know it's over, and yet
                                                                And though it brings me regret
D E7- D A Gb7 D Bm7 E7 Fdim
                              A7M A7 A7/13-
                    and yet
     D E7- D A
                       Gb7
                                                                It's easy to remember, but so hard to forget
```