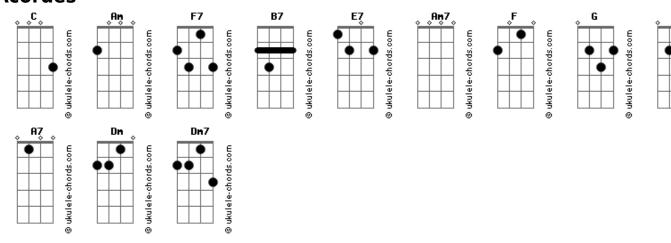

nless that someone is you
                                    G7
                                                 C Dm7 Am7
```

```
I intend to be independently blue
                  Am7
Am/ F/ E
I want your love, but I don't want to borrow
                 Am7 F7
To have it today to give back tomorrow
 C Am
For my love is your love
      F
There's no love for nobody else
Interlude: Am Am7 F7 E7 Am Am7 F7 E7 C Am F G C Am F7 E7 Am Am7 A7 Dm A
There'll be no one unless that someone is you
I intend to be independently blue
               Am7
                        F7
I want your love, but I don't want to borrow
                 Am7 F7
To have it today to give back tomorrow
              Am
For my love is your love
                   G7
There's no love for nobody else
```

## **Acordes**