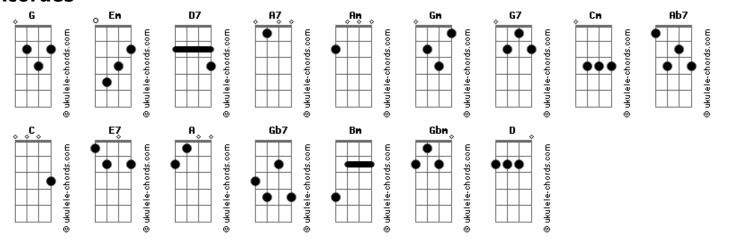

## Billie Holiday - More Than You Know

```
D7 A7
                                                                                     D7 D7
                                                           Lately I find, you're on my mind more than you know
Intro: Cdim D7 A7 D7 D7 G Em Am D7- Gm
                                                                                          D7
                                                           D7/13-
                                                                                  G
                                                           Whether you're right, whether you're wrong
                                                                                 Fdim
                                                            Girl of my heart, I'll string along
Whether you are here or yonder, whether you are false or true
                                                           Cdim G E7
                                                                                                       Am G
                                                           I need you so, more than you'll ever know
                D7 -
                               Gm Gm
Am/11 Ab7
                                                                           Gb7
Whether you remain or wander,
                                        I am growing fonder Loving you the way that I do
                                                                       Gbm
of you
                                                                  Em
                                                           There's nothing I can do about it
Gm
                                                           Gm A7 D
       Gm G7
                                                           Loving may be all you can give
E7 Em A7 D7
Even though your friends forsake you, even though you don't
                                                                                            Fdim D
                                                           But Honey I can't live without it
Cm
                                                                      G D7
Am/11 Ab7
                                                           D7/13-
Wouldn't I be glad to take you,
                                                           Oh how I'd cry, oh how I'd cry
                                       give you the break
you need
                                                                          C Fdim
                                                           If you got tired, and said goodbye
More than you know, more than you know
G7 C Fdim Am
Girl of my heart, I love you so
                                                                       G E7
                                                           More than I'd show, more than you'd ever know
```