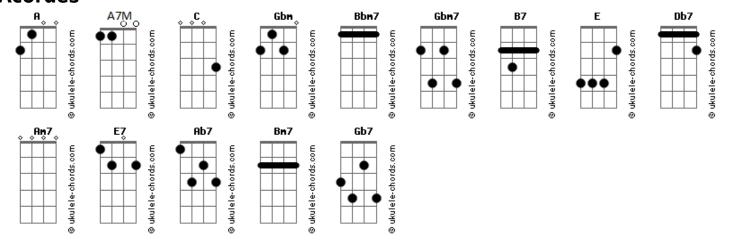

## **Billie Holiday - Someone To Watch Over Me**

```
Tom: C

Intro: Gbm Bbm7 Gbm7 B7 E Db7 A Am7 Am7 E

E E7 A Cdim
There's a somebody I'm longing to see
E Gdim B7 Fdim Db7
I hope that he turns out to be
Gbm Bbm7 Gbm7 B7 E Ab7 A7M B7
Someone to watch over me
E E7 A Cdim
I'm a little lamb who's lost in the wood
E Gdim B7 Fdim Db7
I know I could always be good
```

Gbm7 B7 E E7 A B7 To one who'll watch over me Bridge E E7 Bm7 Α Am7 Am7 Although he may not be a man some E E E7 E7 Girls think of as handsome Gdim Cdim Ab7 Db7 Gb7 B7 To my heart he carries the key E7 Won't you tell him, please, to put on some speed E Gdim B7 Fdim Db7 oh, how I need Follow my lead, Gbm Bbm7 Gbm7 B7 E Db7 A Am7 Am7 E Someone to watch over me