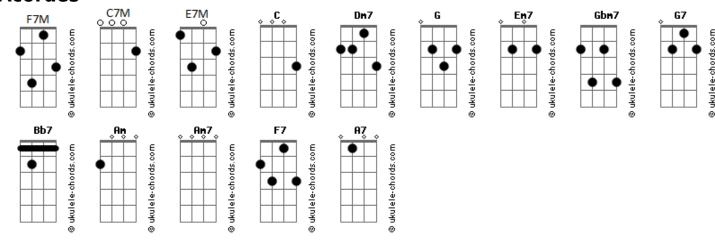

## **Billie Holiday - Stars Fell On Alabama**

```
Tom: C
  Intro: A7/13- Dm7 F7M Fdim C G
                 Dm7
We lived our little drama
          C7M
                           Em7
We kissed in a field of white
           F7M Fdim
A7/13- Dm7
And stars fell on Alabama
                       last night
             Dm7
I can't forget the glamor
G C7M
Your eyes held a tender light
             F7M Fdim C G
A7/13- Dm7
And stars fell on Alabama
                       last night
```

```
Bridge
              Gbm7
                       Fdim
I never planned in my imagination
Dm7 G7 C7M Gdim
A situation so heavenly
    Dm7 G Bb7
A fairyland where no one else could enter
       Gbm7 F7 E7M
And in the center, just you and me
                 Dm7
My heart beat like a hammer
      C7M
My arms wound around you tight
A7/13- Dm7 F7M Fdim
                                C Fdim C7M
And stars fell on Alabama
                         last night
```

## **Acordes**