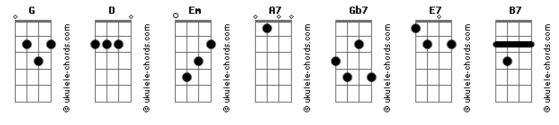

woman loves a ma
D
G
D
She'll just string along
Em Edim A7 Em Gdim Gb7

All through thick and thin till his ship comes in
E7 E7 E7 A7 A7 A7 A7 A7 A7 D G D

That's how it goes when a woman loves a man
```

```
Gb7
                    Gdim
                                    Gb7
                                               Gdim
She'll be the first one to praise him when he's goin' strong
 B7 Cdim
                         B7
The last one to blame him when ev'rything is wrong
E7 B7 E7
                                Cdim
It's such a one-sided game that they play
 Gdim Cdim A7
But women are funny that way
   G D
Tell her she's a fool
Em Edim A7 Em Gdim Gb7
She'll say yes, I know, but I love him so
E7 E7 E7 A7 A7 A7 A7 A7 D G D That's how it goes when a woman loves a man
```

## **Acordes**