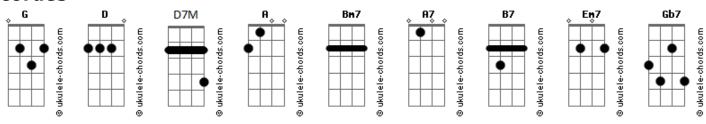

## **Billie Holiday - You Better Go Now**

```
Tom: D

A A A D D Bm7
You better go now
A7 D D Gdim
Because I like you much too much
B7 Em7 A7
You have a way with you
A A A D D Bm7
You ought to know now
A7 D D Gdim
Just why I like you very much
B7 Em7 A7
The night was gay with you
Bridge
Em7 A D A7
There's a moon above
```

```
Em7 Bm7 Gb7

And it gives my heart a lot of swing

Em7 A D A7

In your eyes, there's love

Bm7 Gbm Em7 A7

And the way I feel it must be spring.

A A A D D Bm7

I want you so now
A7 D D Gdim

You have the lips I love to touch
B7 Em7 A7

You better go now
Edim D7M B7

You better go, because

G D/9# Em7 Edim D

I like you much too much
```

## **Acordes**