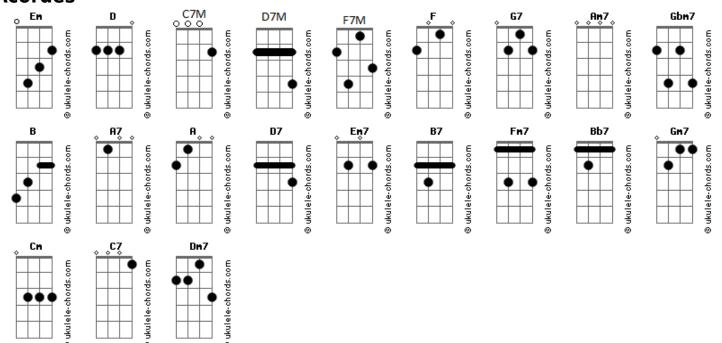

## **Billie Holiday - You've Changed**

Tom: F G7 C7M Am7 Em Cdim Gbm7 You've changed the sparkle in your eye is gone A7 A D7 Your smile is just a careless yawn Cdim A7 Em7 D7M I You're breaking my heart; you've changed. B7 Em7 A7/13-C7M Am7 Cdim Gbm7 You've changed your kisses now are so blasé Em A7 A D7 You're bored with me in ev'ry way
Cdim A7 Em7 B7 I can't understand, you've changed

Bridge: Am7 Fm7 You've forgotten the words "I love you" Gm7 Cm C7 Each memory that we've shared Am7 Fm7 You've ignored ev'ry star above you Gdim Dm7 Em7 I can't realize you ever cared C7M Am7 Cdim Gbm7 You've changed you're not the angel I once knew Em A7 A D7 No need to tell me that we're through Cdim A7 A7/13- D Cdim Em7 A7/13- D It's all over now you've changed

## **Acordes**